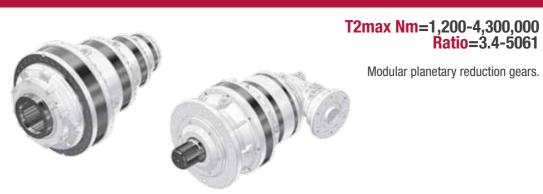

# THE RANGE

**Customized solutions** up to 4.000.000 Nm

PLANETARY REDUCTION GEARS HELICAL AND BEVEL HELICAL LINE WHEEL GEARS

T2max Nm=1,000-50,000 Ratio=5-179

Compact planetary drives.

# T2max Nm=2,500-4,300,000 Ratio=1.12-5061

Helical and bevel helical line, combined units.