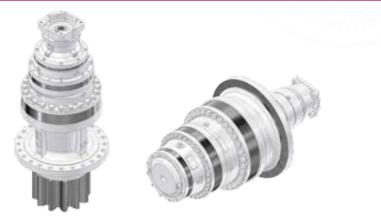

# THE RANGE

**Customized solutions** up to 4.000.000 Nm

PLANETARY REDUCTION GEARS HELICAL AND BEVEL HELICAL LINE WHEEL GEARS

T2max Nm=1,000-50,000 Ratio=5-179

Compact planetary drives.

# T2max Nm=1,200-210,000 Ratio=3.4-2500

Slew & winch dedicated solutions.