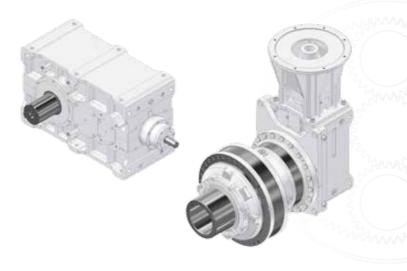

# THE RANGE

**Customized solutions** up to 4.000.000 Nm

PLANETARY REDUCTION GEARS HELICAL AND BEVEL HELICAL LINE WHEEL GEARS

T2max Nm=1,000-50,000 Ratio=5-179

Compact planetary drives.

# T2max Nm=2,500-4,300,000 Ratio=1.12-5061

Helical and bevel helical line, combined units.