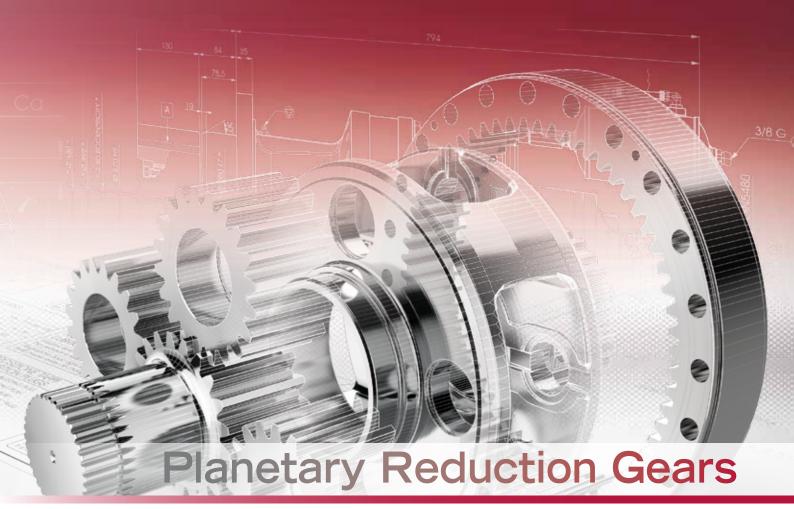

# THE RANGE

**Customized solutions** up to 4.000.000 Nm

PLANETARY REDUCTION GEARS HELICAL AND BEVEL HELICAL LINE WHEEL GEARS

T2max Nm=1,000-50,000 Ratio=5-179

Compact planetary drives.