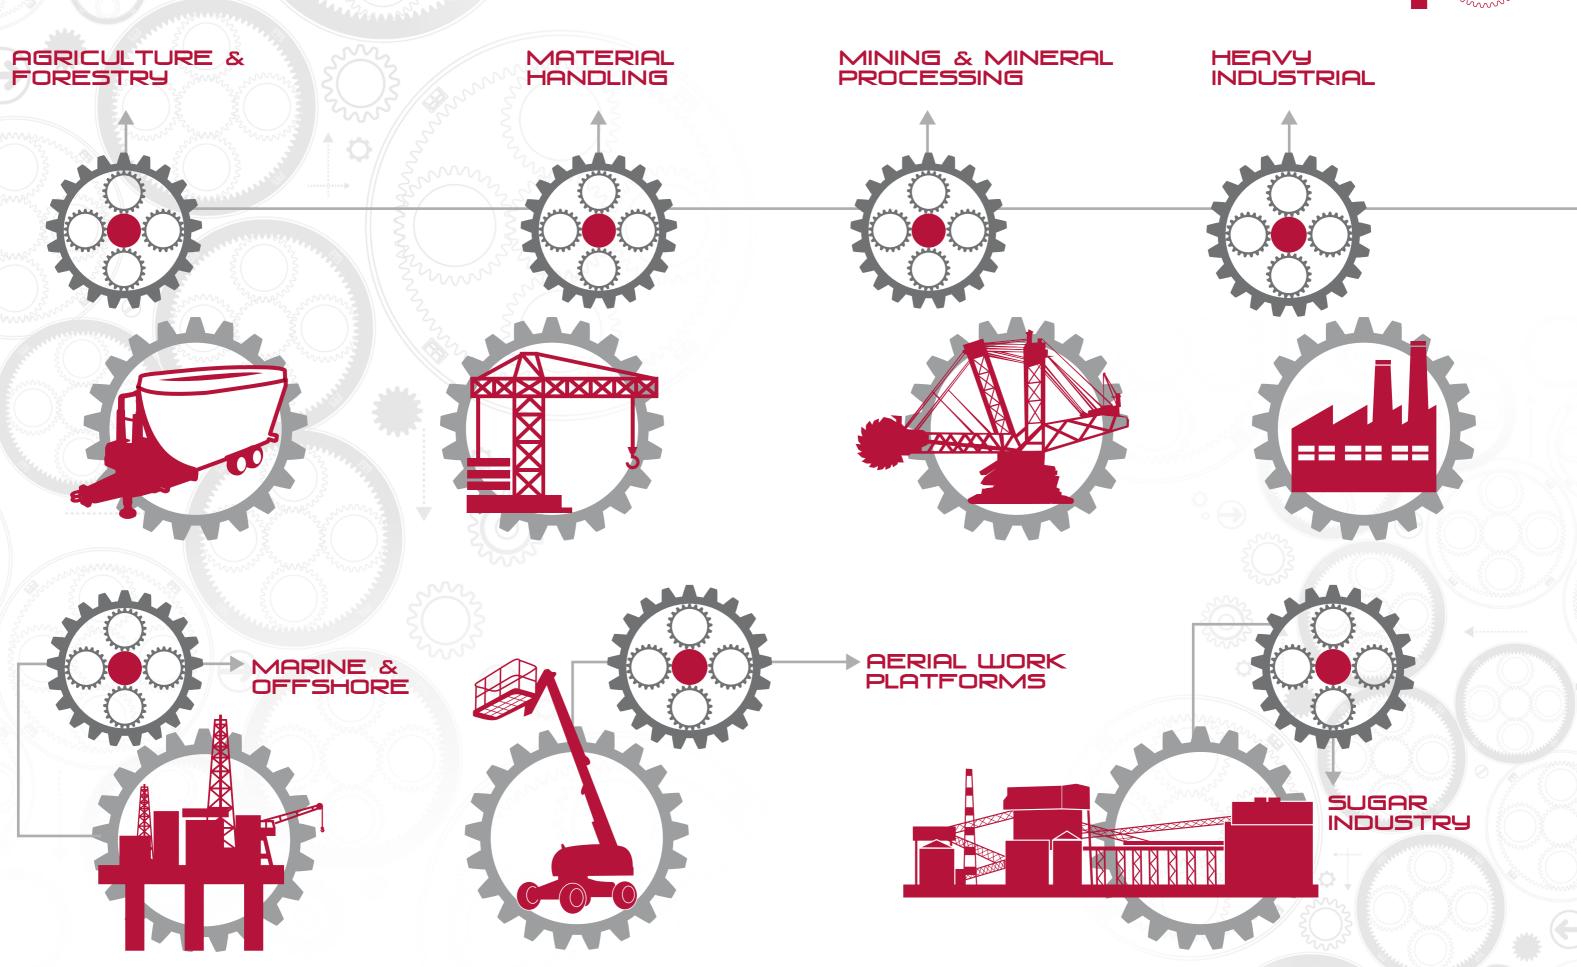

E

**Customized solutions** up to 4.000.000 Nm

PLANETARY REDUCTION GEARS HELICAL AND BEVEL HELICAL LINE WHEEL GEARS



T2max Nm=1,000-50,000 Ratio=5-179

Compact planetary drives.

# T2max Nm=1,200-210,000 Ratio=3.4-2500

Slew & winch dedicated solutions.

# T2max Nm=2,500-4,300,000 Ratio=1.12-5061

Helical and bevel helical line, combined units.

# MANUFACTURING SYSTEM

Continuous investments in **Research** and Development have guaranteed that we have the most modern automation machining centres available. This enables us to respond swiftly to the changing market demands for customised solutions, whilst maintaining the highest possible quality level. Total Quality Management System is certified **ISO 9001:2008** through the DNV

RA

Ø

.....



organization.

6











APPLICATIONS





# A GLOBAL SALES NETWORK







#### www.reggianariduttori.com

#### **REGGIANA RIDUTTORI S.r.I.**

Via Martiri di Marzabotto,7 42020 - S. Polo d'Enza (RE) - ITALY tel. +39.0522.259111 - fax +39.0522.874321 info@reggianariduttori.com



COMPANY WITH QUALITY SYSTEM CERTIFIED BY DNV = ISO 9001 =