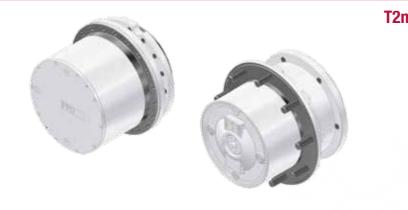

# THE RANGE

**Customized solutions** up to 4.000.000 Nm

PLANETARY REDUCTION GEARS HELICAL AND BEVEL HELICAL LINE WHEEL GEARS

T2max Nm=1,000-50,000 Ratio=5-179

Compact planetary drives.

# T2max Nm=1,200-210,000 Ratio=3.4-2500

Slew & winch dedicated solutions.