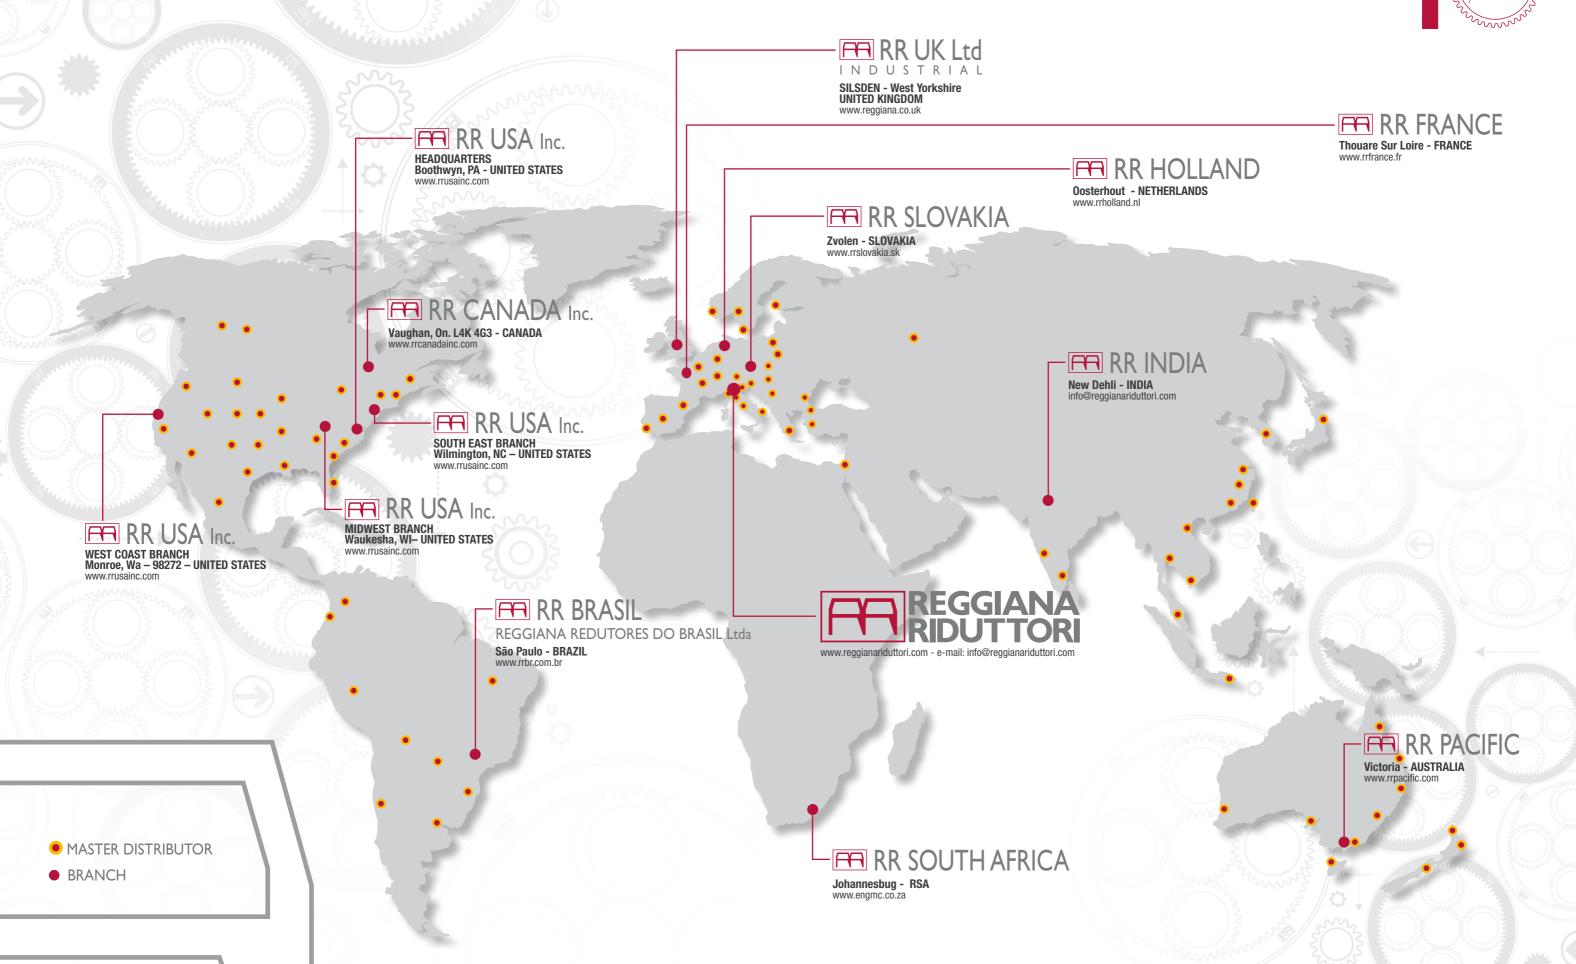

to 4.000.000 Nm

PLANETARY REDUCTION GEARS HELICAL AND BEVEL HELICAL LINE WHEEL GEARS



T2max Nm=1,000-50,000 Ratio=5-179

Compact planetary drives.

# T2max Nm=1,200-210,000 Ratio=3.4-2500

Slew & winch dedicated solutions.

# T2max Nm=2,500-4,300,000 Ratio=1.12-5061

Helical and bevel helical line, combined units.

# MANUFACTURING SYSTEM

Continuous investments in **Research** and Development have guaranteed that we have the most modern automation machining centres available. This enables us to respond swiftly to the changing market demands for customised solutions, whilst maintaining the highest possible quality level. Total Quality Management System is certified **ISO 9001:2008** through the DNV

RA

Ø

.....



organization.

6











APPLICATIONS





# A GLOBAL SALES NETWORK







#### www.reggianariduttori.com

#### **REGGIANA RIDUTTORI S.r.I.**

Via Martiri di Marzabotto,7 42020 - S. Polo d'Enza (RE) - ITALY tel. +39.0522.259111 - fax +39.0522.874321 info@reggianariduttori.com



COMPANY WITH QUALITY SYSTEM CERTIFIED BY DNV = ISO 9001 =