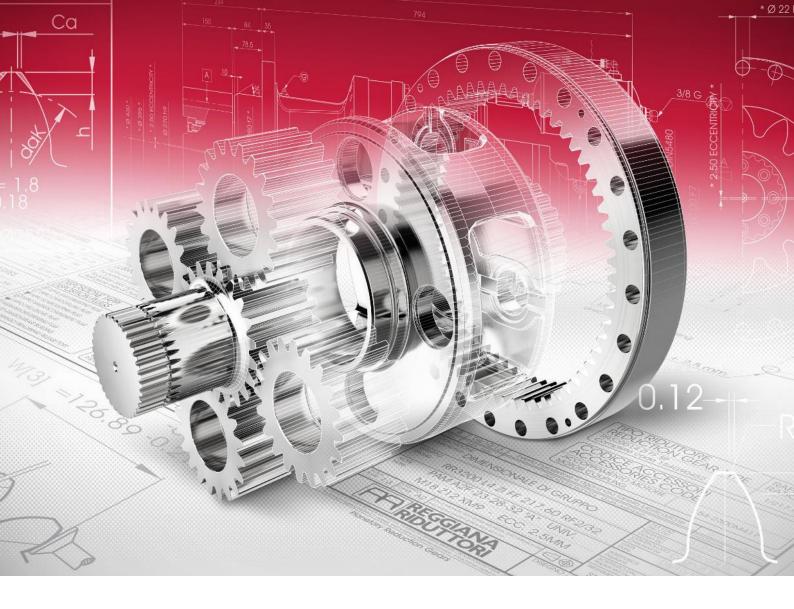

# THE STATE OF THE ART in power transmission

RR/RA T2 MAX NM=1.200-10.000.000 **TRANSMISSION RATIOS=3.4-5061** Modular linear and bevel planetary gears.

RRTD/RRWD T2 MAX NM=1.000-50.000 **TRANSMISSION RATIOS=5-179** 

Single, double and triple stage wheel gears.

FF/W T2 MAX NM=1.200-230.000 **TRANSMISSION RATIOS=3,4-2500** Slewing gears. T2FEM M5(L2-T5) NM=39.000-900.000 Winch drives.

> P/RH/RW T2 MAX NM=2.500-4.300.000 TRANSMISSION RATIOS=1,12-5061 Parallel-axis, bevel-axis and combined line gearboxes.

Our gearboxes are also available ready for fitting electric motors.

7