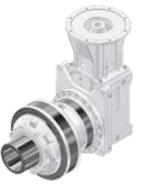

# THE STATE OF THE ART in power transmission

RR/RA T2 MAX NM=1.200-10.000.000 **TRANSMISSION RATIOS=3.4-5061** Modular linear and bevel planetary gears.

RRTD/RRWD T2 MAX NM=1.000-50.000 **TRANSMISSION RATIOS=5-179** 

Single, double and triple stage wheel gears.

FF/W T2 MAX NM=1.200-230.000 **TRANSMISSION RATIOS=3,4-2500** Slewing gears. T2FEM M5(L2-T5) NM=39.000-900.000 Winch drives.

> P/RH/RW T2 MAX NM=2.500-4.300.000 TRANSMISSION RATIOS=1,12-5061 Parallel-axis, bevel-axis and combined line gearboxes.

Our gearboxes are also available ready for fitting electric motors.

7