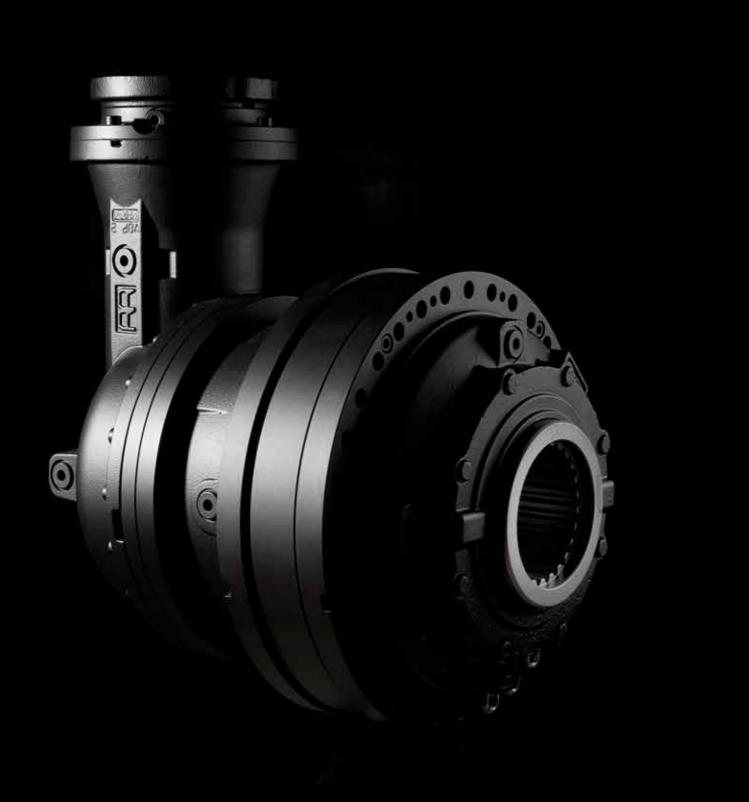

# THE STATE OF THE ART in power transmission

RR/RA T2 MAX NM=1.200-10.000.000 **TRANSMISSION RATIOS=3.4-5061** Modular linear and bevel planetary gears.

RRTD/RRWD T2 MAX NM=1.000-50.000 **TRANSMISSION RATIOS=5-179** 

Single, double and triple stage wheel gears.

FF/W T2 MAX NM=1.200-230.000 **TRANSMISSION RATIOS=3,4-2500** Slewing gears. T2FEM M5(L2-T5) NM=39.000-900.000 Winch drives.

> P/RH/RW T2 MAX NM=2.500-4.300.000 TRANSMISSION RATIOS=1,12-5061 Parallel-axis, bevel-axis and combined line gearboxes.

Our gearboxes are also available ready for fitting electric motors.

7