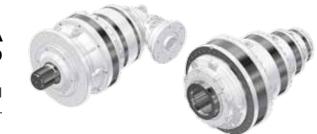

# THE STATE OF THE ART in power transmission

RR/RA T2 MAX NM=1.200-10.000.000 **TRANSMISSION RATIOS=3.4-5061** Modular linear and bevel planetary gears.

RRTD/RRWD T2 MAX NM=1.000-50.000 **TRANSMISSION RATIOS=5-179** 

Single, double and triple stage wheel gears.

FF/W T2 MAX NM=1.200-230.000 **TRANSMISSION RATIOS=3,4-2500** Slewing gears. T2FEM M5(L2-T5) NM=39.000-900.000 Winch drives.

> P/RH/RW T2 MAX NM=2.500-4.300.000 TRANSMISSION RATIOS=1,12-5061 Parallel-axis, bevel-axis and combined line gearboxes.

Our gearboxes are also available ready for fitting electric motors.

7